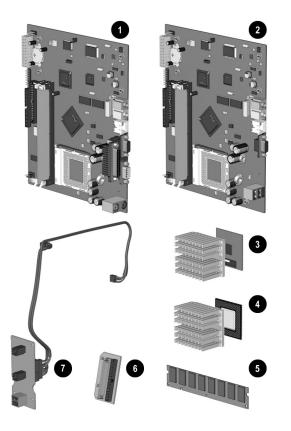

#### Standard and Optional Boards

| Des         | scription                                                       | Spare Part<br>Number | Warranty<br>Tier |
|-------------|-----------------------------------------------------------------|----------------------|------------------|
| 0           | System board, Pentium III, Legacy free with cache               | 166361-001           | В                |
| *           | System board, Intel Celeron, Legacy free                        | 166362-001           | В                |
| 0           | System board, Pentium III, Legacy light with cache              | 166363-001           | В                |
| *           | System board, Intel Celeron, Legacy light                       | 166364-001           | В                |
| 6           | Processor, Intel Pentium III, 500/100 with heatsink             | 166365-001           | В                |
| 4           | Processor, Intel Celeron, 500/66 with heatsink                  | 166366-001           | В                |
| 6           | Memory module, 32 MB/100 MHz                                    | 166890-001           | А                |
| *           | Memory module, 64 MB/100 MHz                                    | 179190-001           | А                |
| *           | Memory module, 128 MB/100 MHz                                   | 166966-001           | А                |
| *           | Memory module, 256 MB/100 MHz                                   | 141009-001           | А                |
| 6           | MultiBay adapter board with (2) mounting screws, ejector lever, | 170227-002           | В                |
|             | and spring.(Only adapter board shown here)                      |                      |                  |
| Ø           | Audio board with (4) mounting screws and cable                  | 170229-001           | В                |
| *Not shown. |                                                                 |                      |                  |