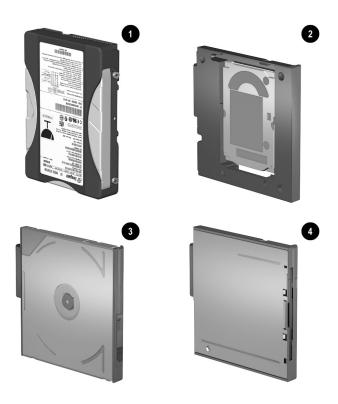

#### Cables

| Description |                                                                                                                        | Spare Part<br>Number | Warranty<br>Tier |
|-------------|------------------------------------------------------------------------------------------------------------------------|----------------------|------------------|
| Û           | Hard drive cable assembly                                                                                              | 170225-001           | В                |
| 0           | MultiBay cable assembly with adapter board, ejector lever, spring, and (2) board mounting screws (Cable only is shown) | 170227-002           | В                |
| *           | AC Power cord, U.S.                                                                                                    | 142766-001           | А                |
| *           | AC Power cord, United Kingdom                                                                                          | 121259-001           | А                |
| *           | AC Power cord, Germany, France, Netherlands                                                                            | 285810-001           | А                |
| *           | AC Power cord, Switzerland                                                                                             | 292657-111           | А                |
| **          |                                                                                                                        |                      |                  |

\*Not shown.

Note: The balance of the cables are spared with the daughter cards.