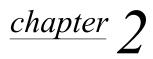

#### System Unit

| Description |                                                                     | Spare Part<br>Number | Warranty<br>Tier |
|-------------|---------------------------------------------------------------------|----------------------|------------------|
| 0           | Speaker grill                                                       | 170230-001           | В                |
| 0           | Front bezel with power switch board and power switch cable          | 170231-001           | В                |
| 6           | Top vent with (2) mounting screws                                   | 170233-001           | В                |
| 4           | Side Panel kit. Includes left and right panels                      | 170234-001           | А                |
| 6           | Multibay bezel blank (dummy multibay device)                        | 174441-001           | В                |
| 6           | EMI cover                                                           | Not spared           |                  |
| 0           | Speaker assembly                                                    | 170232-001           | В                |
| 8           | Power supply with (3) mounting screws                               | 163555-001           | А                |
| 0           | Chassis assembly (reference only)                                   | Not spared           |                  |
| 0           | Chassis access panel with plastic trim and memory plastic protector | 174440-001           | А                |