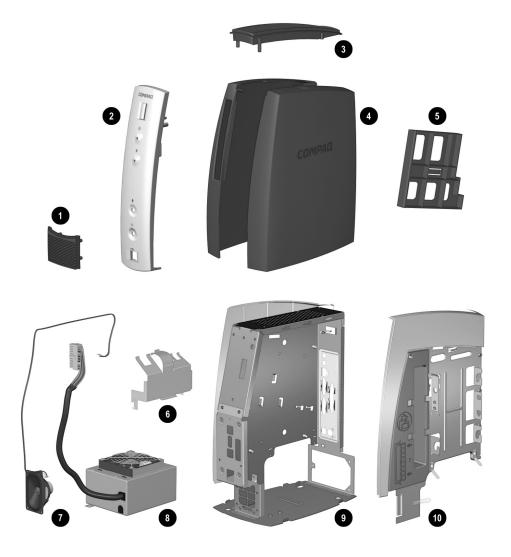

#### **Mass Storage Devices**

| Description |                                                        | Spare Part<br>Number | Warranty<br>Tier |
|-------------|--------------------------------------------------------|----------------------|------------------|
| 0           | 4.3-GB Hard drive                                      | 161431-001           | А                |
| *           | 8.4-GB Hard drive                                      | 163804-001           | А                |
| 0           | 6.0-GB Hard drive (MultiBay device) with drive adapter | 174089-001           | А                |
| *           | 24X CD-ROM drive (MultiBay device)                     | 100044-001           | А                |
| 0           | 4X DVD-ROM drive (MultiBay device)                     | 102266-001           | А                |
| 4           | LS-120 drive (MultiBay device)                         | 174129-001           | А                |
| *           | MultiBay hard drive carrier                            | 175369-001           | А                |
|             |                                                        |                      |                  |

\*Not shown.