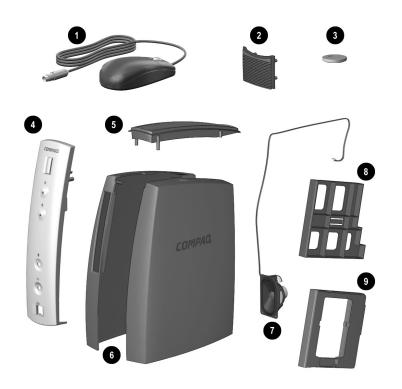

#### **Miscellaneous** Parts

|             |                                                            | Spare Part | Warranty |
|-------------|------------------------------------------------------------|------------|----------|
| De          | scription                                                  | Number     | Tier     |
| 0           | Mouse, PS2                                                 | 165000-001 | А        |
| `           | Mouse, USB                                                 | 164999-001 | А        |
| 0           | Speaker grill                                              | 170230-001 | В        |
| 6           | RTC Battery                                                | 234556-001 | А        |
| 4           | Front bezel with power switch board and power switch cable | 170231-001 | В        |
| 6           | Top vent with (2) mounting screws                          | 170233-001 | В        |
| 6           | Side panel kit. Includes left and right side panels        | 170234-001 | А        |
| Ø           | Speaker assembly                                           | 170231-001 | В        |
| 0           | Multibay bezel blank (dummy multibay device)               | 174441-001 | А        |
| 9           | Multibay hard drive carrier                                | 175369-001 | А        |
| *           | Shipping box                                               | 159688-002 | D        |
| *Not shown. |                                                            |            |          |